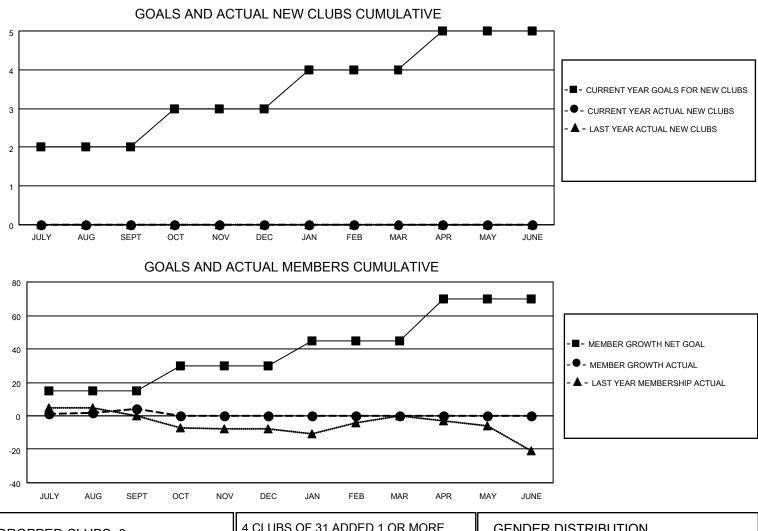

## LOCATION PENNSYLVANIA

District 14 W

Results as of: 9/30/2020

| Clubs                 |               |           |               | Members               |                        |                         |                                                    |  |  |
|-----------------------|---------------|-----------|---------------|-----------------------|------------------------|-------------------------|----------------------------------------------------|--|--|
| RESULTS FOR 2020-2021 |               |           |               | RESULTS FOR 2020-2021 |                        |                         |                                                    |  |  |
| QUARTER               | NEW CLUB GOAL | NEW CLUBS | DROPPED CLUBS | QUARTER MEME          | BER GROWTH NET<br>GOAL | MEMBER GROWTH<br>ACTUAL | DROPPED<br>MEMBERS ACTUAL<br>(including transfers) |  |  |
| JULY/AUG/SEPT         | 2             | 0         | 0             | JULY/AUG/SEPT         | 15                     | 13                      | 9                                                  |  |  |
| OCT/NOV/DEC           | 1             | 0         | 0             | OCT/NOV/DEC           | 15                     | 0                       | 0                                                  |  |  |
| JAN/FEB/MAR           | 1             | 0         | 0             | JAN/FEB/MAR           | 15                     | 0                       | 0                                                  |  |  |
| APR/MAY/JUNE          | 1             | 0         | 0             | APR/MAY/JUNE          | 25                     | 0                       | 0                                                  |  |  |